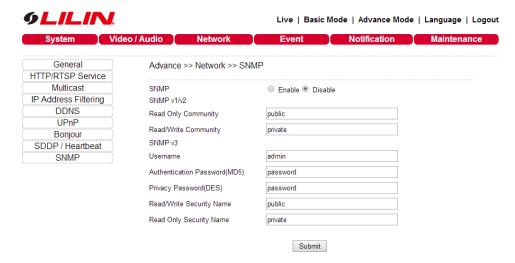

#### **SNMP**

Simple Network Management Protocol (SNMP) is now supported by new LILIN IP camera firmware platform. SNMP v1/v2/v3 with MD5 and DES encryptions are supported.