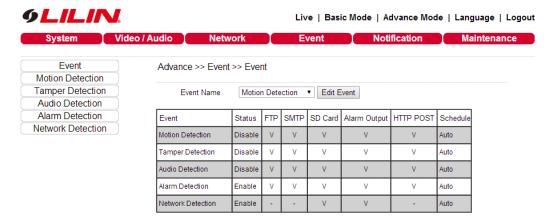

#### **Schedulable Even Notification**

Motion, tampering, audio, digital input, and network loss detections are configurable via a matrix table. User can also schedule these sensor inputs on an hourly basis.