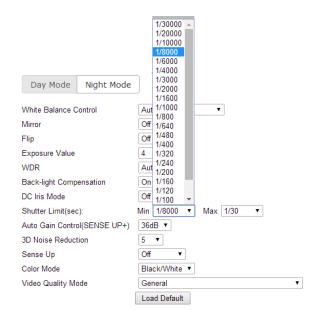

#### **High Speed Shutter**

UHG1182 can now support 1/30000's shutter speed for fast moving object.