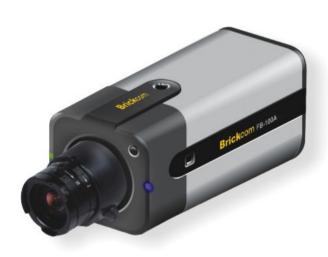

#### Brickcom FB-100A FIXED BOX NETWORK CAMERA

- > Megapixel resolution
- > Simultaneous dual stream for optimized quality
- > Support MPEG-4, MJPEG and H.264 Codec Compression
- > Removable IR-Cut Filter for Day and Night Function