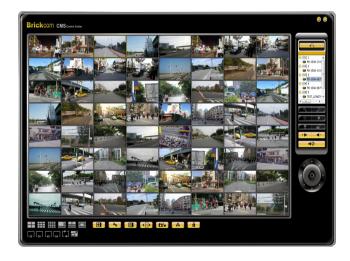

# 64-CH Recording software (PC-Based NVR) Confidential for optivisus

### **BRC64-Lite**

#### Free-Bundle PC-based NVR

- > **64 cameras** Supports Megapixel H.264 / MPEG4 / MJPEG compression format
- > Live view and recording
- > Digital zoom on live view and playback
- > E-Map Monitor and Event Alert
- > Remote Access (IE)
- > Multi-Monitor