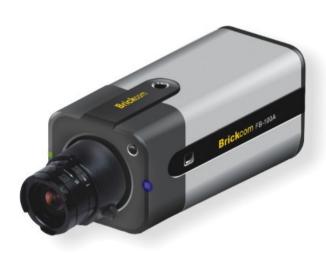

#### Brickcom FB-100A FIXED BOX NETWORK CAMERA

- > Megapixel resolution
- > Simultaneous dual stream for optimized quality
- > Support MPEG-4, MJPEG and H.264 Codec Compression
- > Removable IR-Cut Filter for Day and Night Function

### FB-100A / WFB-100A

- > Auto iris
- > Triple Codec
- > Vari-focal Lens
- > Ethernet/ AC/ DC
- > IR-cut Filter for Day and Night
- > Support WPS Button for WiFi Easy Setup
- > Support SD Card for local storage
- > Build in 11n Wireless Connectivity
- > Max.Frame 30fps@1280X800