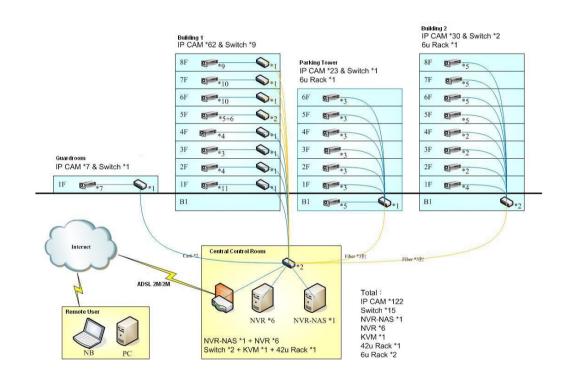

#### **Industrial**

- Location: Taiwan
- Application: Industrial Surveillance System
- Component
  - FB-100A
  - FD-100A
  - BRC-64
  - PoE
  - Power Line