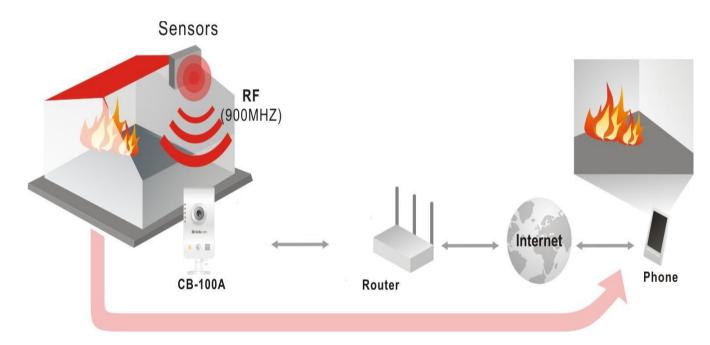

### **Telecom**

- **Location: Taiwan**
- **Application: Home Care / Home Security**
- Component
  - CB-100A