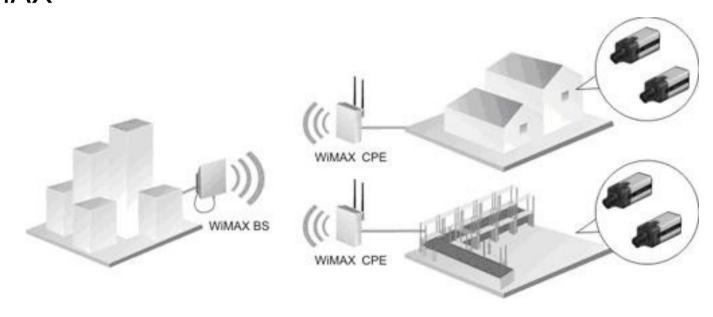

## Confidential for optivisus

- Location: Shoes Manufacture in Cambodia
- Application: Manufacture Surveillance System
- Component
  - FB-100A
  - FD-100A
  - PoE
  - WiMAX