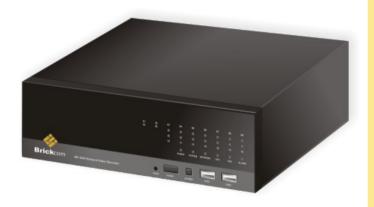

# 16-CH Standalone Network Video Recorder Confidential for optivisus

### NR-1604

#### Network Video Recorder

- > Max.Frame Rate:480 fps@D1
- > Manage up to 16 Network Cameras
- > Advance PT7 Control
- > Linux-embedded Operating System
- > DI/DO Connectors