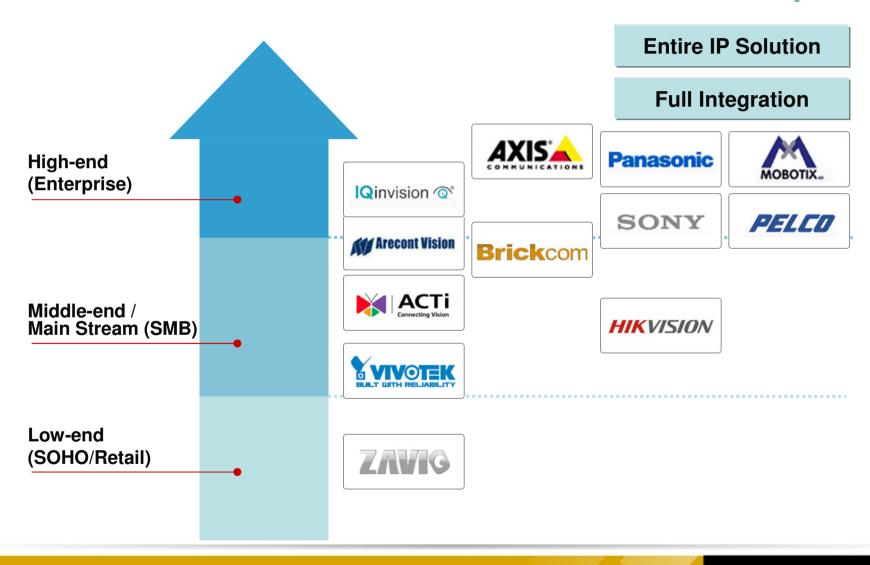

---|------------------------|-------|
| 1                    | Axis Communications    | 31,2% |
| 2                    | Sony                   |       |
| 3                    | Panasonic (PCC)        |       |
| 4                    | Mobotix                |       |
| 5                    | Panasonic (PSS)        |       |
| 6                    | Bosch Security Systems |       |
| 7                    | ACTi Corporation       |       |
| 8                    | D-Link                 |       |
| 9                    | Vivotek                |       |
| 10                   | DVTel                  |       |
| Source: IMS Research | o Others               |       |

IMS-Research report 2009

Source: IMS Research 2009

# Brickcom Positioning and Market segment Confidential for optivisus





# Worldwide Partnerships Network Confidential for optivisus

Global Partnerships through worldwide distributors, reseller and system integrators.



## **Brickcom Business Model:** Branding Channel Chamfidential for optivisus





## **Factory Highlight**

## Confidential for optivisus



ISO 9001:2000

Certification

**Since 2003** 



ISO 14001

Certification

**Since 2003** 



**TUV OHAS18001** 

Certification

since2004



TL 9000

Certification

since2006



**WEEE** 

**Since 2006** 



**RoHS** 

**Since 2006** 



QC 080000

Certification

since2007

Complete side by side on the demo site Confidential for optivisus







#### Brickcom FB-100A FIXED BOX NETWORK CAMERA

- > Megapixel resolution
- > Simultaneous dual stream for optimized quality
- > Support MPEG-4, MJPEG and H.2