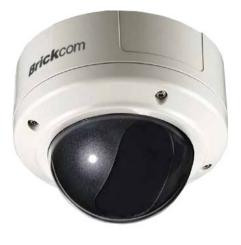

# Day/night CMOS Fixed Dome Camera Confidential for optivisus

### **FD-100A**

#### 1 Megapixel Day & Night **Fixed Dome Network Camera**

- > Auto iris
- > Triple Codec
- > 3.3~12mm Vari-focal Lens
- > Power over Ethernet
- > Built-in IR Illuminator LEDs
- > Removable IR-cut Filter for Day and Night
- > DI/DO support
- > Max.Frame 30fps@1280X800