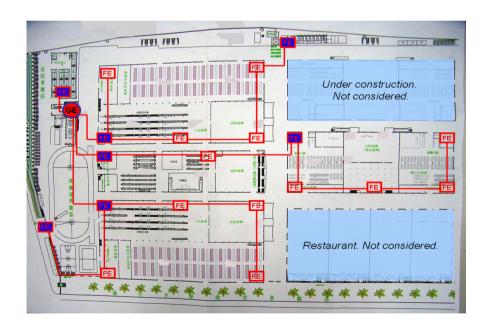

#### **Industrial**

- Location: Taiwan
- Application: Industrial Surveillance System
- Component
  - FB-100A
  - FD-100A
  - BRC-64
  - PoE
  - Power Line