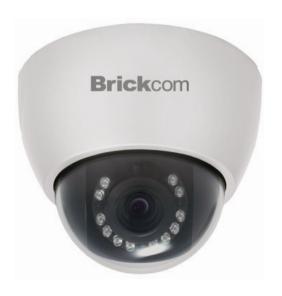

# Day/night CMOS Fixed Dome Camera Confidential for optivisus

### **FD-100A**

#### 1 Megapixel Day & Night **Fixed Dome Network Camera**

- > Auto iris
- > Triple Codec
- > 3.3~12mm Vari-focal Lens
- > Power over Ethernet
- > Built-in IR Illuminator LEDs
- > Removable IR-cut Filter for Day and Night
- > DI/DO support
- > Max.Frame 30fps@1280X800