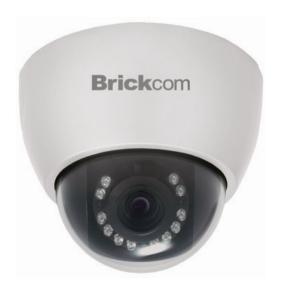

# Day/night CMOS Fixed Dome Camera Confidential for optivisus

### **FD-100A**

#### 1 Megapixel Day & Night **Fixed Dome Network Camera**

- > Auto iris
- > Triple Codec
- > 3.3~12mm Vari-focal Lens
- > Power over Ethernet
- > Built-in IR Illuminator LEDs
- > Removable IR-cut Filter for Day and Night
- > DI/DO support
- > Max.Frame 30fps@1280X800