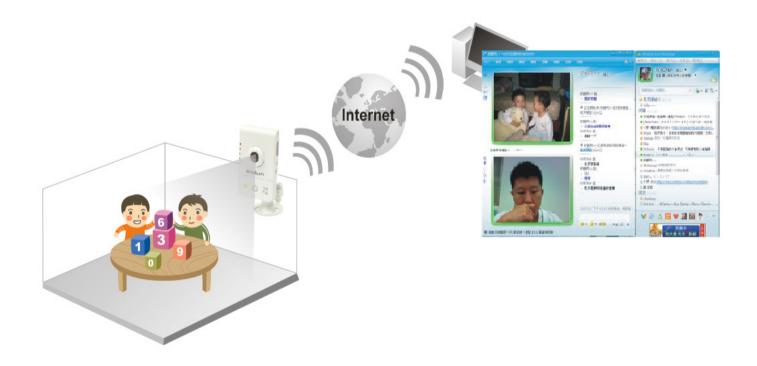

ign



Quality



## Confidential for optivisus



Industrial

Manufacture

Telecom

**Brick**com

Government

#### **Industrial**



- Location: Taiwan
- Application: Industrial Surveillance System
- Component
  - FB-100A
  - FD-100A
  - BRC-64
  - PoE
  - Power Line



## Confidenti









### **Manufacture**

## Confidential for optivisus

- Location: Shoes Manufacture in Cambodia
- Application: Manufacture Surveillance System
- Component
  - FB-100A
  - FD-100A
  - PoE
  - WiMAX



### **Telecom**



- **Location: Taiwan**
- **Application: Home Care / Home Security**
- Component
  - CB-100A



### Government



- **Location: Taiwan**
- **Application: Riverside Surveillance System**
- Component
  - FB-100A
  - WiMAX





## **MSN Robot**

## Confidential for optivisus

**Scenario** 



## Brickcom's Intelligence Video Surveillance Solonijdential for optivisus

#### 2009 Q4 - Lite Version

- 1. Motion People Detection
- 2. Motion Vehicle Detection
- 3. Added Object Detection
- 4. Missing Object Detection
- 5. Forbidden Region Detection
- 6. Motion Detection at Near Infrared
- 7. People/Vehicle Count





© Brickcom Technology Inc., All Rights Reserved. This document is for planning purposes only, and is not intended to modify or supplement any specifications or warranties relating to products of Brickcom Technology. Brickcom may make changes to specifications and descriptions at any time, without notice. **Brick**com