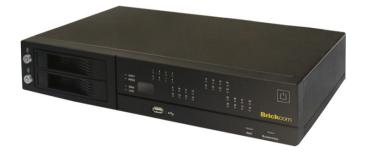

# 16-CH Standalone Network Video Recorder Confidential for optivisus

### NR-1604

#### Network Video Recorder

- > Max.Frame Rate:480 fps@D1
- > Manage up to 16 Network Cameras
- > Advance PT7 Control
- > Linux-embedded Operating System
- > DI/DO Connectors