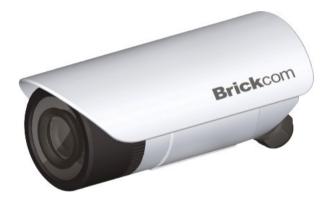

### **BC-040C-V**

#### **D1 WDR Outdoor Bullet Network Camera**

- > 3.3 ~ 12mm Motorized-Vari-focal Lens
- > Auto iris
- > Removable IR-cut Filter
- > POE/AV/DC
- > WiFi 11n(WBC-040C-V)
- > 3G Connection(GBC-040C-V)
- > IP66 standard