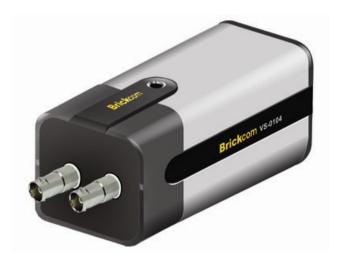

### VS-0104/WVS-0104

#### Video Server

- > Up to 30 fps in D1 Resolution
- > Triple Codec
- > Digital I/O
- > POE/AC/DC
- >Two Way audio
- > 3D-Deinterlace
- > Built-in SD Card Slot
- > RS-485
- > 802.11n & WPS feature(WVS-0104)