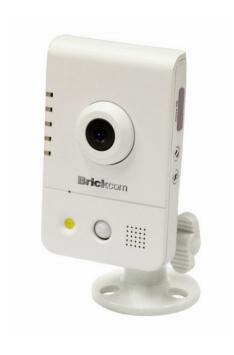

### CB-100A/ WCB-100A

#### 1 Megapixel Cube Network Camera

- > Megapixel CMOS sensor with Triple Codec
- > PIR sensor
- > Privacy button
- > Two way audio (Built-in MIC and Speaker)
- > Max.Frame 30fps@1280X800
- > 11n & WPS for Easy Setup (Option)
- > MSN Robot Feature