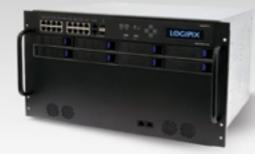

## **High Performance NVR**

- 16/32 LOGIPIX cameras •
- Built-in high capacity redundant storage, 160 Tbyte, • 1600 Mbit/sec
- Built-in high performance managed UPS/1kWh •
- Built-in managed LPoE router supplies the camera • over Ethernet cable
- Managed VLAN, cameras are isolated from the company network
- Industrial design and 24/7 operation

### LOGIPIX Network Video Recorder - The LNVR

- Box or rack mounted design
- Intelligent picture transmission
- Manage up to 32 high-resolution 15MP cameras
- Up to 160Tbyte storage capacity
- 1600 Mbit/sec recording speed
- VRM<sup>™</sup> fail-safe file system
- Built-in managed 16+2 port LPoE router
- OLED screen for displaying LNVR status information