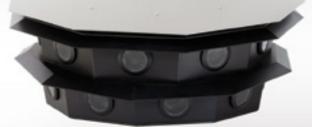

### **LOGIPIX Panoramic Cameras**

- Up to ten integrated 20 MP LOGIPIX ONE
- Available in different models: 180° / 60° / 40° FOV
- Synchronized pictures
- No duplicated or hidden objects on the image
- Multi-Zoom function