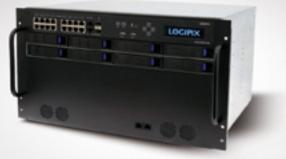

## **High Performance NVR**

- 16/32 LOGIPIX cameras •
- Built-in high capacity redundant storage, 160 Tbyte, • 1600 Mbit/sec
- Built-in high performance managed UPS/1kWh •
- Built-in managed LPoE router supplies the camera • over Ethernet cable
- Managed VLAN, cameras are isolated from the company network
- Industrial design and 24/7 operation

### LOGIPIX Network Video Recorder - The LNVR

- Box or rack mounted design
- Intelligent picture transmission
- Manage up to 32 high-resolution 15MP cameras
- Up to 160Tbyte storage capacity
- 1600 Mbit/sec recording speed
- VRM<sup>™</sup> fail-safe file system
- Built-in managed 16+2 port LPoE router
- OLED screen for displaying LNVR status information