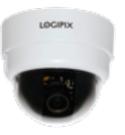

### LOGIPIX 15 MP cameras

- 1/2" size sensor for general purposes
- 15 MP resolution to cover large areas
- 5 FPS at full resolution
- Wavelet based JPEG2000 compression standard
- LPoE power over Ethernet
- Optional Auto Back Focus module
- Optional dome camera design with IP 65 metal housing
- Optional local storage and built-in NVR function