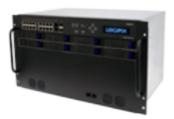

### LOGIPIX Network Video Recorder - The LNVR

- Box or rack mounted design
- Intelligent picture transmission
- Manage up to 32 high-resolution 15MP cameras
- Up to 160Tbyte storage capacity
- 1600 Mbit/sec recording speed
- VRM<sup>™</sup> fail-safe file system
- Built-in managed 16+2 port LPoE router
- OLED screen for displaying LNVR status information