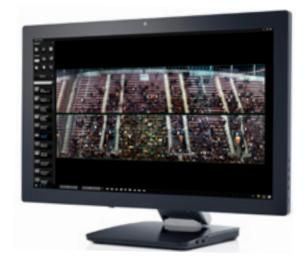

## LOGIPIX Stadium Surveillance

- Stitched panoramic images up to 240 MP resolution cover the entire seating bowl
- Recognizable faces at every seat in the stadium during the whole event
- Flexible system structure with individually installed cameras
- Additional Full HD PTZ cameras to get 1000 ppm resolution
- Interactive PTZ camera control on the panoramic images

- Storage optimized solutions
- Cover the whole stadium from the perimeter areas and the entry gates to the seating bowl
- Seamless work in the monitoring room by the easily managable Control Center
- Video management software functions are tailored to stadium requirements

### Stitched Panoramic Image

- Uniquely developed software function to stitch the individual camera pictures
- Real-time stitching
- Neither blind nor redundant areas
- All critical areas are monitored
- Movements can be tracked seamlessly
- View several high-resolution zoomed areas on a single panoramic image