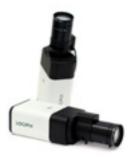

### LOGIPIX ONE

- 1" size sensor for extra sensitivity and wide dynamic range
- 14/20 MP resolution to get minute details
- 20 FPS at full resolution
- Wavelet based JPEG2000 compression standard
- LPoE power over Ethernet
- Auto Back focus module
- Local storage and built-in NVR function
- Triple optical filters: Day mode/Night mode/Visibility enhancement mode