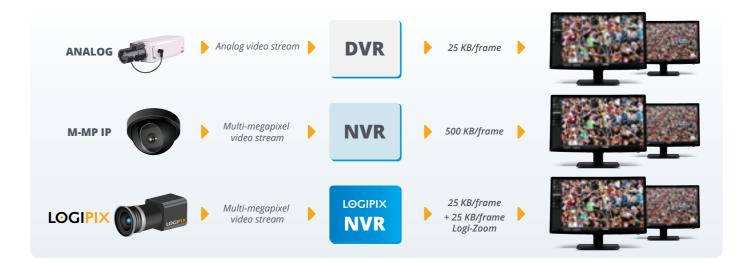

## Intelligent Picture Transmission with Logi-Zoom

Logi-Zoom is a unique recorder driven zoom functionhigh resolution, with the rest of the image being sent inthat delivers high quality images over even a low band-a lower, screen optimized resolution.width network. It is an extremely cost effective functionas it only sends the currently required picture area in