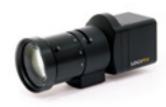

### LOGIPIX ONE

- 1" size sensor for extra sensitivity and wide dynamic range
- 14/20 MP resolution to get minute details
- 20 FPS at full resolution
- Wavelet based JPEG2000 compression standard
- LPoE power over Ethernet
- Auto Back focus module
- Local storage and built-in NVR function
- Triple optical filters: Day mode/Night mode/Visibility enhancement mode