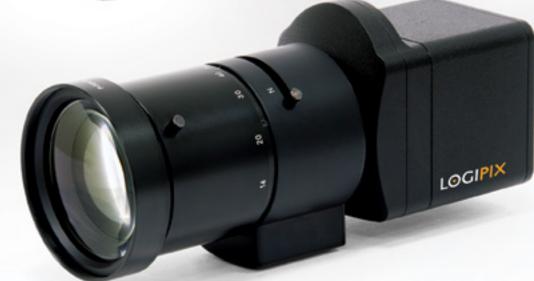

### LOGIPIX ONE

- 1" size sensor for extra sensitivity and wide dynamic range
- 14/20 MP resolution to get minute details
- 20 FPS at full resolution
- Wavelet based JPEG2000 compression standard
- LPoE power over Ethernet
- Auto Back focus module
- Local storage and built-in NVR function
- Triple optical filters: Day mode/Night mode/Visibility enhancement mode