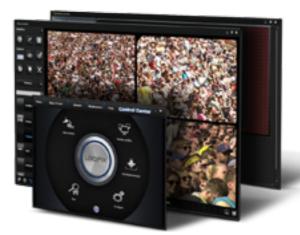

### Video Management Software - Control Center

- Client/server architecture
- Intuitive, user-friendly interface
- Fully compatible with ONVIF standards •
- Stitched panoramic images, with up to 1 Gigapixel • displayed on a single screen
- Logi-Zoom ensures cost effective bandwidth management
- Touchscreen gesture control for PTZ •
- Quick incident review .
- Efficient and versatile archive playback •