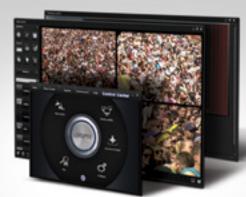

### LOGIPIX CONTROL CENTER

5

### Video Management Software - Control Center

- Client/server architecture
- Intuitive, user-friendly interface
- Fully compatible with ONVIF standards •
- Stitched panoramic images, with up to 1 Gigapixel • displayed on a single screen
- Logi-Zoom ensures cost effective bandwidth management
- Touchscreen gesture control for PTZ •
- Quick incident review .
- Efficient and versatile archive playback •