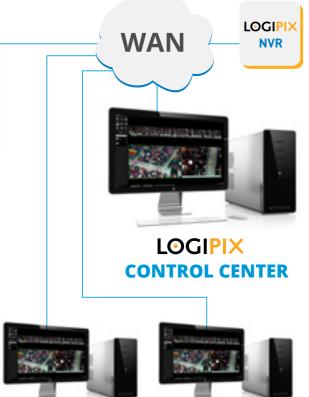

### LOGIPIX CONTROL CENTER

5

### End-to-end system from cameras to VMS

IP cameras ranging from 2MP to 200MP

**LOGIPIX ONE** Leading edge security camera with 1" size sensor

**Stitched panoramic images** Wider monitoring perspective

Advanced Video Content Analysis Capturing irrefutable video evidences

### **Open system architecture**

Compliant with ONVIF standards and analog cameras