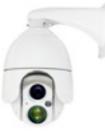

### LOGIPIX Full HD PTZ Cameras

- Unique image processor developed by our engineers
- Full HD resolution
- H.264 and JPEG2000 compression standards
- Long range varifocal lenses for up to 30x optical zoom
- Touchscreen gesture control
- Highly accurate and incredibly fast positioning system
- Face recognition up to 300 meters