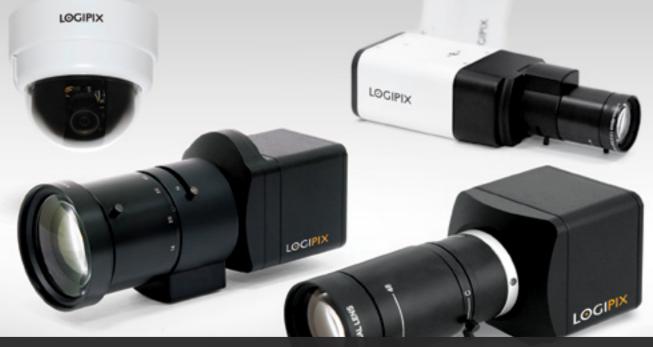

## **Logipix Cameras**

- Entry level 2 MP camera series ٠
- 5MP camera family, when full HD is not enough
- 15MP camera family to monitor larger areas
- Logipix ONE, the high-end 14/20 MP camera with 1" sensor
- 200MP Panorama Camera •
- PTZ cameras with full HD resolution
- Auto Back Focus module
- Local storage •

### LOGIPIX ONE

- 1" size sensor for extra sensitivity and wide dynamic range
- 14/20 MP resolution to get minute details
- 20 FPS at full resolution
- Wavelet based JPEG2000 compression standard
- LPoE power over Ethernet
- Auto Back focus module
- Local storage and built-in NVR function
- Triple optical filters: Day mode/Night mode/Visibility enhancement mode

### **LOGIPIX Panoramic Cameras**

- Up to ten integrated 20 MP LOGIPIX ONE
- Available in different models: 180° / 60° / 40° FOV
- Synchronized pictures
- No duplicated or hidden objects on the image
- Multi-Zoom function

### LOGIPIX 15 MP cameras

- 1/2" size sensor for general purposes
- 15 MP resolution to cover large areas
- 5 FPS at full resolution
- Wavelet based JPEG2000 compression standard
- LPoE power over Ethernet
- Optional Auto Back Focus module
- Optional dome camera design with IP 65 metal housing
- Optional local storage and built-in NVR function