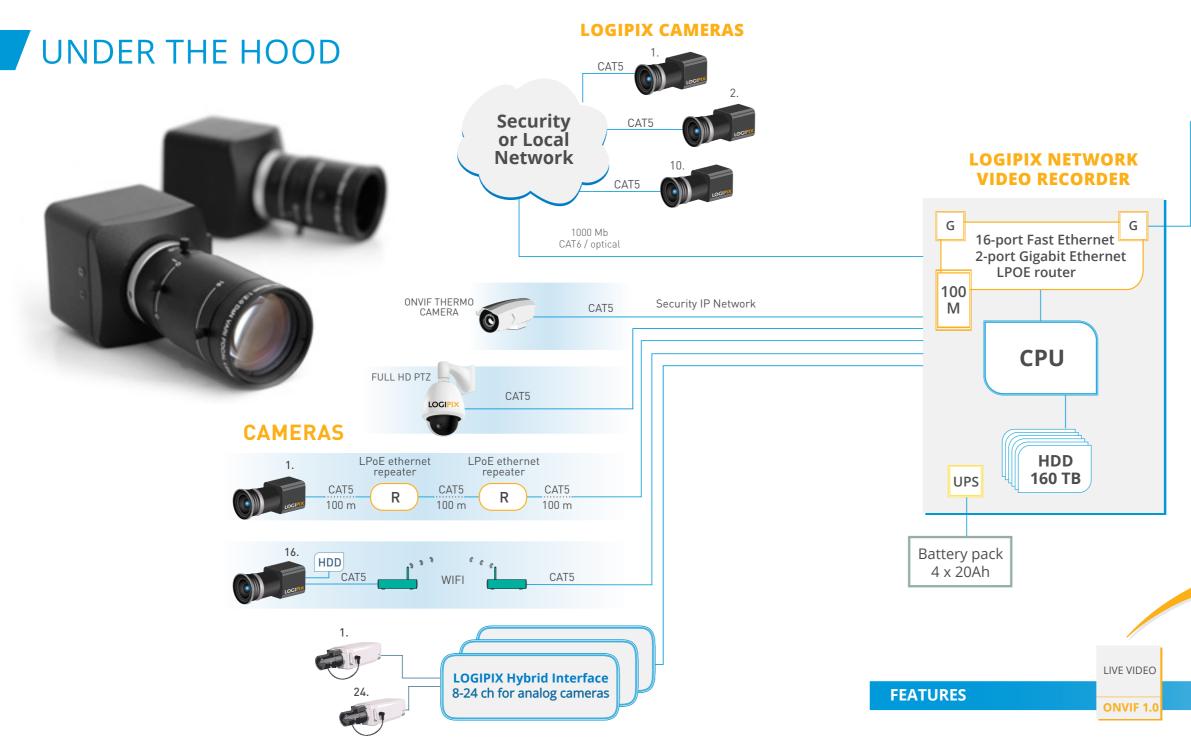

### End-to-end system from cameras to VMS

IP cameras ranging from 2MP to 200MP

**LOGIPIX ONE** Leading edge security camera with 1" size sensor

**Stitched panoramic images** Wider monitoring perspective

Advanced Video Content Analysis Capturing irrefutable video evidences

## **Logipix Cameras**

- Entry level 2 MP camera series ٠
- 5MP camera family, when full HD is not enough
- 15MP camera family to monitor larger areas
- Logipix ONE, the high-end 14/20 MP camera with 1" sensor
- 200MP Panorama Camera •
- PTZ cameras with full HD resolution
- Auto Back Focus module
- Local storage •

## **High Performance NVR**

- 16/32 LOGIPIX cameras •
- Built-in high capacity redundant storage, 160 Tbyte, • 1600 Mbit/sec
- Built-in high performance managed UPS/1kWh •
- Built-in managed LPoE router supplies the camera • over Ethernet cable
- Managed VLAN, cameras are isolated from the company network
- Industrial design and 24/7 operation

### **ONVIF**

- Any third-party ONVIF-S camera can be connected to the LOGIPIX NVR
- LOGIPIX NVR could provide ONVIF-S video streams for third-party VMS
- LOGIPIX NVR is using ONVIF-G 2.0 standard to provide archive images for third-party VMS

### LOGIPIX Network Video Recorder - The LNVR

- Box or rack mounted design
- Intelligent picture transmission
- Manage up to 32 high-resolution 15MP cameras
- Up to 160Tbyte storage capacity
- 1600 Mbit/sec recording speed
- VRM<sup>™</sup> fail-safe file system
- Built-in managed 16+2 port LPoE router
- OLED screen for displaying LNVR status information

### LOGIPIX Hybrid Extension

- Seamless integration of analog cameras into the LOGIPIX system
- Connect up to 24 analog cameras
- Up to 128 analog cameras connected to a single NVR
- JPEG2000 compression standard
- Box or rack mounted design
- Storage on the LNVR