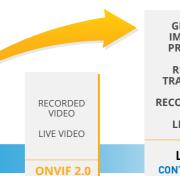

### VMS ONVIF 1.0

### VMS ONVIF 2.0

GPU BASED IMAGE POST PROCESSING

REAL TIME TRANSCODING

**RECORDED VIDEO** 

LIVE VIDEO