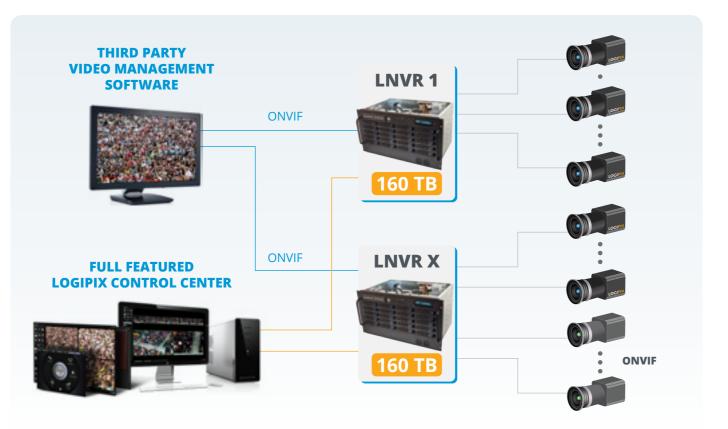

### **ONVIF**

- Any third-party ONVIF-S camera can be connected to the LOGIPIX NVR
- LOGIPIX NVR could provide ONVIF-S video streams for third-party VMS
- LOGIPIX NVR is using ONVIF-G 2.0 standard to provide archive images for third-party VMS

### LOGIPIX Network Video Recorder - The LNVR

- Box or rack mounted design
- Intelligent picture transmission
- Manage up to 32 high-resolution 15MP cameras
- Up to 160Tbyte storage capacity
- 1600 Mbit/sec recording speed
- VRM<sup>™</sup> fail-safe file system
- Built-in managed 16+2 port LPoE router
- OLED screen for displaying LNVR status information